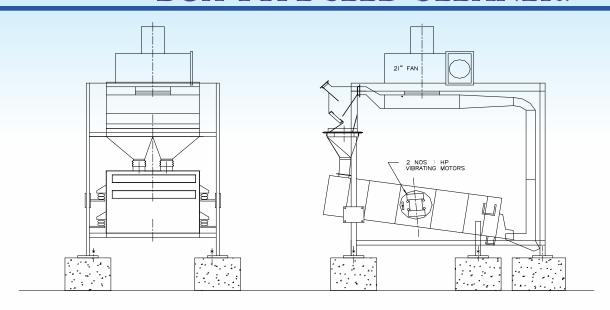

## SPECIFICATIONS: BOX TYPE SEED CLEANER.

SEED CLEANER HIGH CAPACITY WITH ASPIRATION SYSTEM.

## **OPERATION:**

The material is fed into the inlet chute of the cascade hopper installed above Seed cleaner machine and distributed across the width of the upper tray.

Two vibratory motors fitted on either side of machine develop vibratory movement to enable the material to move on the tray and pass through the perforated screen.

The trays having rubber balls for self cleaning of perforated screen holes.

All big impurities are separated from the top tray from chute "A" and fine dust From the bottom tray chute "B"

The cleaned seed collected at the front of the machine through the air aspirator, after air washing of the material for further process.