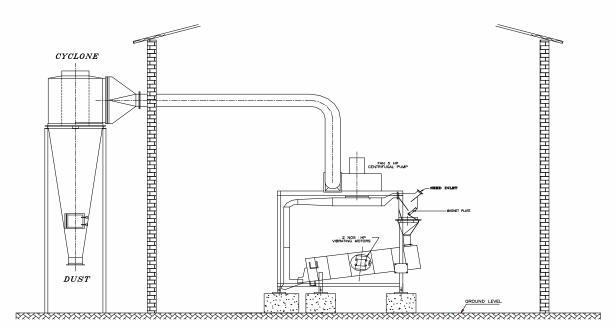

This new design seed cleaning machine is available with an aspirator unit, for dust free atmosphere in the plant room. This increases operating efficiency.

## **OPERATION:**

The material is fed into the inlet chute of the cascade hopper installed above Seed cleaner machine and distributed across the width of the upper tray.

Two vibratory motors fitted on either side of machine develop vibratory movement to enable the material to move on the tray and pass through the perforated screen.

The trays having rubber balls for self cleaning of perforated screen holes.

All big impurities are separated from the top tray from chute "A" and fine dust From the bottom tray chute "B"

The cleaned seed collected at the front of the machine through the air aspirator, after air washing of the material for further process.