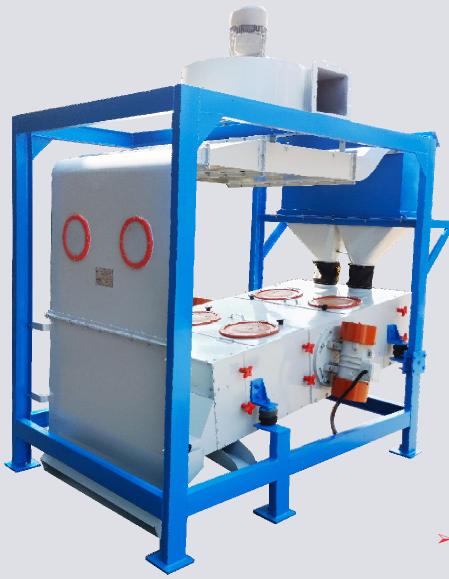

This new design totally enclosed seed cleaner is an all purpose cleaner designed for efficent separation of impurities from Soyabean, Maize, Sunflower seed, Rap seed, Rice, Grain, Coffee, Beans, Seeds, Nuts & Others Products.

## **OPERATION:**

The material is fed into the inlet chute of the cascade hopper installed above Seed cleaner machine and distributed across the width of the upper tray.

Two vibratory motors fitted on either side of machine develop vibratory movement to enable the material to move on the tray and pass through the perforated screen.

The trays having rubber balls for self cleaning of perforated screen holes.

All big impurities are separated from the top tray from chute "A" and fine dust From the bottom tray chute "B"

The cleaned seed collected at the front of the machine through the air aspirator, after air washing of the material for further process.