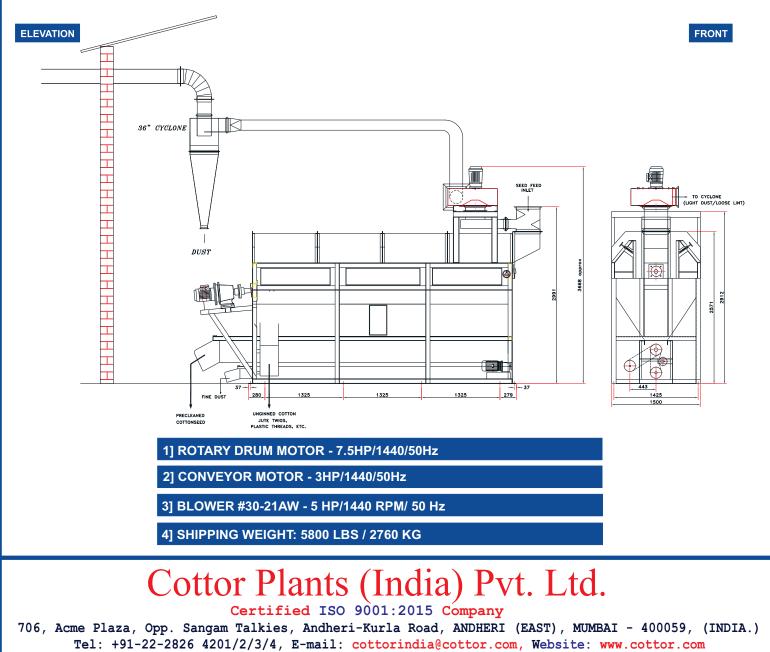

Seed separates from the drum pass through conveyor having perforation through for separating the fine sand & pre cleaned cottonseed will be carried to silo / seed cleaner.

## SPECIFICATIONS: ROTARY BOLL & SAND CLEANER

This Rotary Seed Cleaner is very useful where unginned cotton, jute twigs, plastic threads, leaves etc, are coming with cottonseed affecting efficiency of seed cleaner & also plant operation.

The Frame having brush attachment and this does periodical cleaning and separate bolls which are attached to drum screens.

The Inspection Windows are installed to observe the flow of material and Drum Cleaning.

This Rotary seed cleaner to be installed in the beginning for pre cleaning cottonseed & then feed to cottonseed processing plant.

The pre cleaned seed from conveyor carried to CSP plant & sand separator can be collected below dust conveyor.