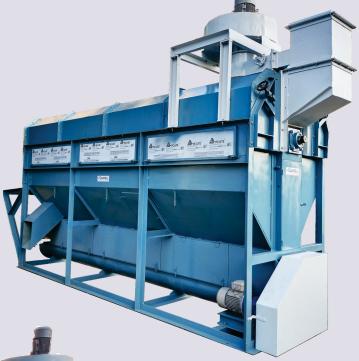

## NEW... ROTARY BOLL & SAND CLEANER

This machine separates unginned cotton bolls. Long Jute Twigs (sutly) & plastics threads, big leaves / impurities & also separates fine sand for improving seed cleaning working.

This new concept is simple & efficient working for separating bolls / impurities & fine sand. This improves seed cleaning efficiency & minimize choking of trays.

This machine fabricated from heavy duty steel frame, drum having perforation lining with spiral blade for material movement & separation.

Seed separates from the drum pass through conveyor having perforation through for separating the fine sand & pre cleaned cottonseed will be carried to silo / seed cleaner.

The Frame having brush attachment and this does periodical cleaning and separate bolls which are attached to drum screens.

The Inspection Windows are installed to observe the flow of material and Drum Cleaning.