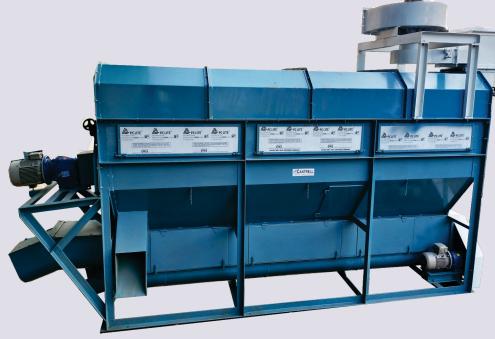

## NEW... ROTARY BOLL & SAND CLEANER

This machine separates unginned cotton bolls. Long Jute Twigs (sutly) & plastics threads, big leaves / impurities & also separates fine sand for improving seed cleaning working.

This new concept is simple & efficient working for separating bolls / impurities & fine sand. This improves seed cleaning efficiency & minimize choking of trays.

This machine fabricated from heavy duty steel frame, drum having perforation lining with spiral blade for material movement & separation.

Seed separates from the drum pass through conveyor having perforation through for separating the fine sand & pre cleaned cottonseed will be carried to silo / seed cleaner.