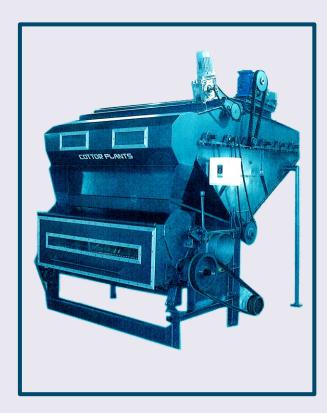

## **COTTON SAW GIN EQUIPMENTS**

- ⇒ 90 Saw Gin Machine
  Opener & Brush
  Capacity 3 bales / Hr
- ⇒ 128 Saw Gin Machine Opener & Brush Capacity - 5 bales / Hr

- ⇒ 158 Saw Gin Machine, Feeder & Brush

  Capacity - 10 bales / Hr
- ⇒ 170 Saw Gin Machine, Feeder & Brush

  Capacity - 15 bales / Hr

**ALL MACHINES :- GIN SAWS 12" x 4 3/4" x 0.045"** 

Offer: Saw Ginning Plants on Turnkey Projects.

1) Unloading Separator 2) Battery Condenser 3) Bale Press

**Also Offer Spare Parts:** 