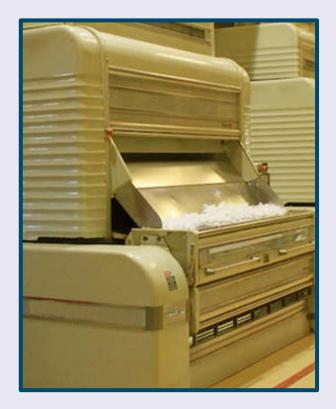

## **COTTON SAW GIN EQUIPMENTS**

- ⇒ 90 Saw Gin Machine
  Opener & Brush
  Capacity 3 bales / Hr
- ⇒ 128 Saw Gin Machine Opener & Brush Capacity - 5 bales / Hr

- ⇒ 158 Saw Gin Machine, Feeder & Brush

  Capacity - 10 bales / Hr
- ⇒ 170 Saw Gin Machine, Feeder & Brush

  Capacity - 15 bales / Hr

**ALL MACHINES :- GIN SAWS 12" x 4 3/4" x 0.045"** 

Offer: Saw Ginning Plants on Turnkey Projects.

1) Unloading Separator 2) Battery Condenser 3) Bale Press

**Also Offer Spare Parts:** 