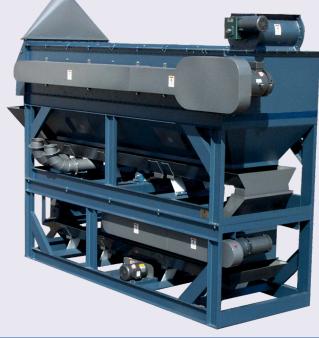

## NEW 7 STAGE LINT CLEANER.

Utilizing 'Laminar Flow' cleaning, for the highest recovery of quality lint in the industry.

Extra large capacity reclaim section for high secondary lint recovery.

Beater screens mounted in easy-pull trays for quick change and ease of maintenance.

Clean rugged design with heavy structural construction for smooth operation.

Total control of bran, meats and other oily by-products removed from lint stream.

Advanced powdered metal finish for easy clean-up and long lasting appeal.

## SPECIFICATIONS: 7 STAGE LINT CLEANER

THE COTTOR / CANTRELL 7 STAGE LINT CLEANER WILL PROVIDE THE HIGHEST CAPACITY AND RECOVERY OF LINT ON THE MARKET TODAY, WHILE MAINTAINING THE HIGHEST LINT QUALITY AVAILABLE.

LAMINAR FLOW CLEANING GENTLY FLUFFS THE LINT WHILE REMOVING THE CONTAMINATES WITH LITTLE OR NO DAMAGE TO FIBER.

LARGE PEPPER AND BRAN SECTION ELIMINATES OIL, MEATS, AND HULL BRAN EARLY TO KEEP OIL ABSORPTION AND DISCOLORATION IN FINISHED LINT TO A MINIMUM.