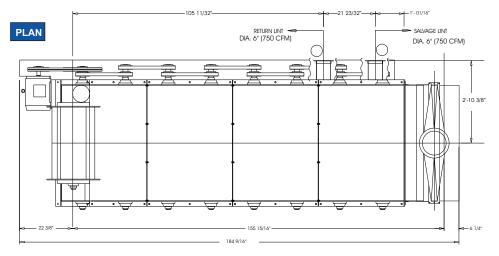

ELEVATION

- 1] FEEDER MOTOR 1.5HP 1450/1750RPM 380/230-460V / 3PH / 50-60HZ
- 2] BEATER MOTOR 7.5HP 1000/1200RPM 380/230-460V / 3PH / 50-60HZ
- 3] BEATER MOTOR 2HP 1450/1750RPM 380/230-460V / 3PH / 50-60HZ
- 4] SHAKER MOTORS 1HP 1000/1200RPM 380/230-460V / 3PH / 50-60HZ
- 5] TWIN CONVEYOR 2 HP 1450/1750 RPM 380/230-460 V AC, 50-60 HZ
- 6] AIR HOOD 10" DIA. / 1600 CFM / 2934 FPM VELOCITY
- 7] CAPACITY 30,000 LBS / 13,610 KG PER 24 HOUR DAY
- 8] 48" (1219mm) WIDE CELLULOSE SEC. 30" (762mm) WIDE RECLAIM SEC.
- 9] SHIPPING WEIGHT: 11,800 LBS / 5,352 KG
- 10] SHIPPING VOLUME: 603 FT / 17 M