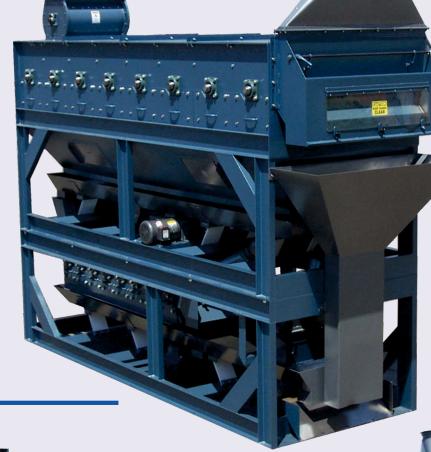

## NEW 7 STAGE LINT CLEANER.

Utilizing 'Laminar Flow' cleaning, for the highest recovery of quality lint in the industry.

Extra large capacity reclaim section for high secondary lint recovery.

Beater screens mounted in easy-pull trays for quick change and ease of maintenance.

Clean rugged design with heavy structural construction for smooth operation.

Total control of bran, meats and other oily by-products removed from lint stream.

Advanced powdered metal finish for easy clean-up and long lasting appeal.

## SPECIFICATIONS: 7 STAGE LINT CLEANER

THE COTTOR / CANTRELL 7 STAGE LINT CLEANER WILL PROVIDE THE HIGHEST CAPACITY AND RECOVERY OF LINT ON THE MARKET TODAY, WHILE MAINTAINING THE HIGHEST LINT QUALITY AVAILABLE.

LAMINAR FLOW CLEANING GENTLY FLUFFS THE LINT WHILE REMOVING THE CONTAMINATES WITH LITTLE OR NO DAMAGE TO FIBER.

LARGE PEPPER AND BRAN SECTION ELIMINATES OIL, MEATS, AND HULL BRAN EARLY TO KEEP OIL ABSORPTION AND DISCOLORATION IN FINISHED LINT TO A MINIMUM.