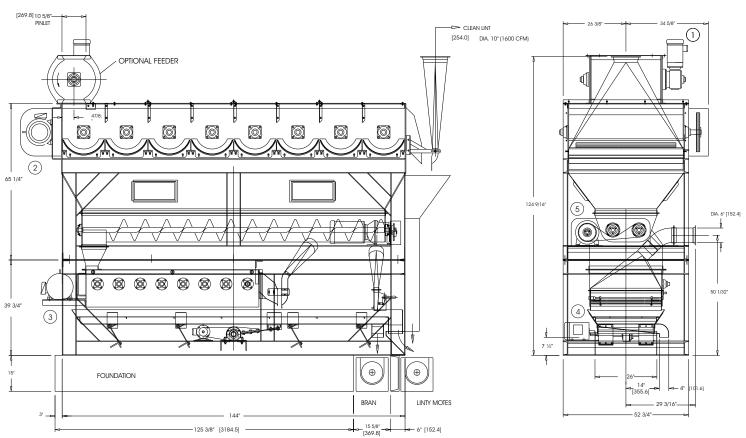

## NEW 7 STAGE LINT CLEANER.

Utilizing 'Laminar Flow' cleaning, for the highest recovery of quality lint in the industry.

Extra large capacity reclaim section for high secondary lint recovery.

Beater screens mounted in easy-pull trays for quick change and ease of maintenance.

Clean rugged design with heavy structural construction for smooth operation.

Total control of bran, meats and other oily by-products removed from lint stream.

Advanced powdered metal finish for easy clean-up and long lasting appeal.

## SPECIFICATIONS: 7 STAGE LINT CLEANER

THE COTTOR / CANTRELL 7 STAGE LINT CLEANER WILL PROVIDE THE HIGHEST CAPACITY AND RECOVERY OF LINT ON THE MARKET TODAY, WHILE MAINTAINING THE HIGHEST LINT QUALITY AVAILABLE.

LAMINAR FLOW CLEANING GENTLY FLUFFS THE LINT WHILE REMOVING THE CONTAMINATES WITH LITTLE OR NO DAMAGE TO FIBER.

LARGE PEPPER AND BRAN SECTION ELIMINATES OIL, MEATS, AND HULL BRAN EARLY TO KEEP OIL ABSORPTION AND DISCOLORATION IN FINISHED LINT TO A MINIMUM.

ELEVATION

- 1] FEEDER MOTOR 1.5HP 1450/1750RPM 380/230-460V / 3PH / 50-60HZ
- 2] BEATER MOTOR 7.5HP 1000/1200RPM 380/230-460V / 3PH / 50-60HZ
- 3] BEATER MOTOR 2HP 1450/1750RPM 380/230-460V / 3PH / 50-60HZ
- 4] SHAKER MOTORS 1HP 1000/1200RPM 380/230-460V / 3PH / 50-60HZ
- 5] TWIN CONVEYOR 2 HP 1450/1750 RPM 380/230-460 V AC, 50-60 HZ
- 6] AIR HOOD 10" DIA. / 1600 CFM / 2934 FPM VELOCITY
- 7] CAPACITY 30,000 LBS / 13,610 KG PER 24 HOUR DAY
- 8] 48" (1219mm) WIDE CELLULOSE SEC. 30" (762mm) WIDE RECLAIM SEC.
- 9] SHIPPING WEIGHT: 11,800 LBS / 5,352 KG
- 10] SHIPPING VOLUME: 603 FT / 17 M