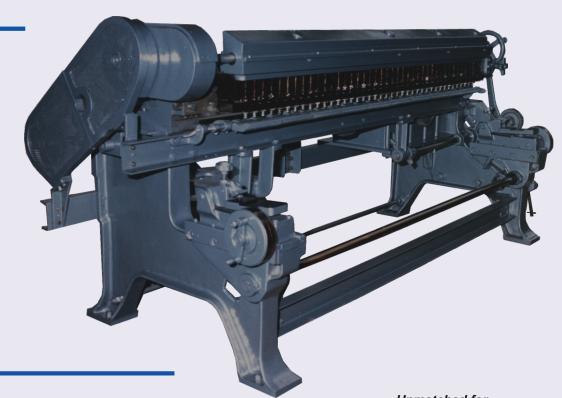

## NEW... 176 & 200 SAW FILER

The performance of your lint room is critical to maintaining quality lint at the highest capacity obtainable. Nothing co ntrols your lint quality and capacity as a good sharp saw tooth, and nothing controls a good sharp saw tooth as your precision saw filer. So it stands to reason that you want the best saw filer obtainable for your operation. Well here it is!

Unmatched for precision and performance in maintaining quality uniform teeth, throughout the life of your saws.

Completely automatic saw filer with machine tool accuracy.

Ruggedly built for smooth operation and reliability.

Completely interchangeable parts for low maintenance and service ease.

THE SAW FILER IS DESIGNED TO PROVIDE EXTRA LONG LIFE WHILE MAINTAINING QUALITY AND CONSISTENCY NEVER BEFORE ACHIEVED.

FRONT

ELEVATION

1] 176 SAW DRIVE MOTOR - 3 HP - 50 HZ / 2 HP - 60 HZ

2] 200 SAW DRIVE MOTOR - 5 HP - 50 HZ / 3 HP - 60 HZ