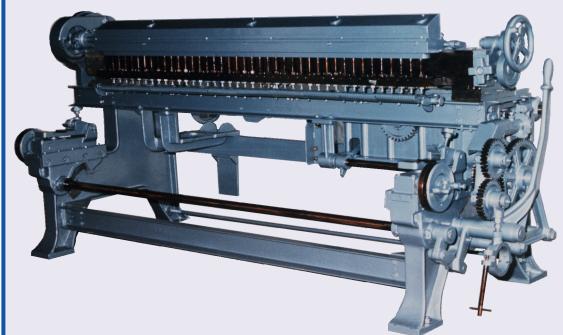

## NEW... 176 & 200 SAW FILER

The performance of your lint room is critical to maintaining quality lint at the highest capacity obtainable. Nothing co ntrols your lint quality and capacity as a good sharp saw tooth, and nothing controls a good sharp saw tooth as your precision saw filer. So it stands to reason that you want the best saw filer obtainable for your operation. Well here it is!

Unmatched for precision and performance in maintaining quality uniform teeth, throughout the life of your saws.

Completely automatic saw filer with machine tool accuracy.

Ruggedly built for smooth operation and reliability.

Completely interchangeable parts for low maintenance and service ease.

THE SAW FILER IS DESIGNED TO PROVIDE EXTRA LONG LIFE WHILE MAINTAINING QUALITY AND CONSISTENCY NEVER BEFORE ACHIEVED.

FRONT

ELEVATION

1] 176 SAW DRIVE MOTOR - 3 HP - 50 HZ / 2 HP - 60 HZ

2] 200 SAW DRIVE MOTOR - 5 HP - 50 HZ / 3 HP - 60 HZ