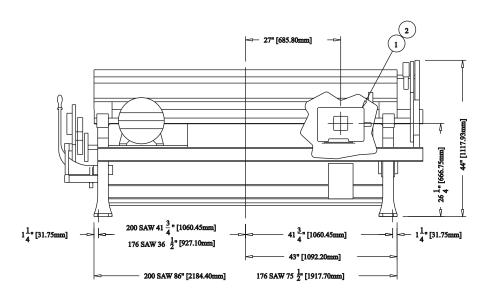

THE SAW FILER IS DESIGNED TO PROVIDE EXTRA LONG LIFE WHILE MAINTAINING QUALITY AND CONSISTENCY NEVER BEFORE ACHIEVED.

FRONT

ELEVATION

1] 176 SAW DRIVE MOTOR - 3 HP - 50 HZ / 2 HP - 60 HZ

2] 200 SAW DRIVE MOTOR - 5 HP - 50 HZ / 3 HP - 60 HZ

3] SHIPPING WEIGHT: (176) 1930 LBS / 875.4KG (200) 2150 LBS / 975.2KG

4] SHIPPING VOLUME: (176) 145 FT / 4.1 M (200) 160 FT / 4.5 M

5] CANTRELL PROVIDES A COMPLETE LINE OF PARTS AND ACCESSORIES