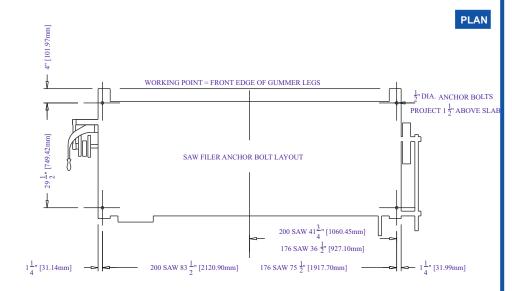

THE SAW FILER IS DESIGNED TO PROVIDE EXTRA LONG LIFE WHILE MAINTAINING QUALITY AND CONSISTENCY NEVER BEFORE ACHIEVED.

FRONT

ELEVATION

1] 176 SAW DRIVE MOTOR - 3 HP - 50 HZ / 2 HP - 60 HZ

2] 200 SAW DRIVE MOTOR - 5 HP - 50 HZ / 3 HP - 60 HZ

3] SHIPPING WEIGHT: (176) 1930 LBS / 875.4KG (200) 2150 LBS / 975.2KG

4] SHIPPING VOLUME: (176) 145 FT / 4.1 M (200) 160 FT / 4.5 M

5] CANTRELL PROVIDES A COMPLETE LINE OF PARTS AND ACCESSORIES