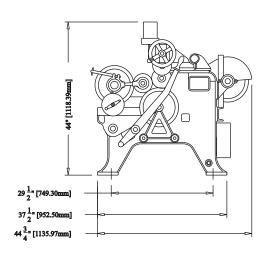

THE SAW FILER IS DESIGNED TO PROVIDE EXTRA LONG LIFE WHILE MAINTAINING QUALITY AND CONSISTENCY NEVER BEFORE ACHIEVED.

FRONT

ELEVATION

1] 176 SAW DRIVE MOTOR - 3 HP - 50 HZ / 2 HP - 60 HZ

2] 200 SAW DRIVE MOTOR - 5 HP - 50 HZ / 3 HP - 60 HZ

3] SHIPPING WEIGHT: (176) 1930 LBS / 875.4KG (200) 2150 LBS / 975.2KG

4] SHIPPING VOLUME: (176) 145 FT / 4.1 M (200) 160 FT / 4.5 M

5] CANTRELL PROVIDES A COMPLETE LINE OF PARTS AND ACCESSORIES