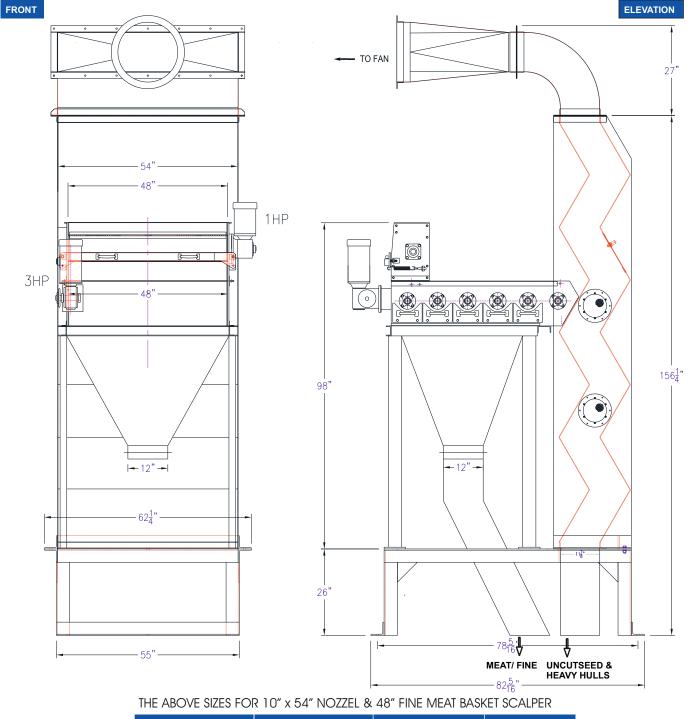

## **DENSITY SEPARATOR** (WITH FINE MEAT BASKET SCALPER)

The hull mixture with fine powder is fed through regulator feeder and in first stage fine powder is separated through spike beater roll moving on basket lined with perforation metal. This fine meat powder is collected through screw conveyor to oil mill.

Thereafter hull mixture is fed to density separator and uncutseed & heavy meat drops down for recycling process & hulls aspirated from top nozzle to hull beater / hulls godown.

This is reliable & excellent working machine with very few adjustments or control for better working. SPECIFICATIONS: DENSITY SEPARATOR (WITH FINE MEAT BASKET SCALPER)

| STD SIZES   | FEEDER MOTOR | BASKET | FAN    |
|-------------|--------------|--------|--------|
| 8" X 36"    | 1 HP         | 2 HP   | 7.5 HP |
| 10.5" X 54" | 1 HP         | 3 HP   | 15 HP  |
| 10.5" X 72" | 1 HP         | 5 HP   | 20 HP  |
| 10.5" X 80" | 1 HP         | 5 HP   | 25 HP  |