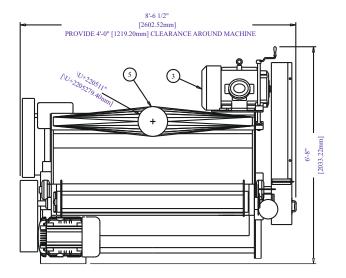

# SPECIFICATIONS: 200 SAW DELINTER

THE NEW COTTOR / CANTRELL 200 SAW DELINTER COMBINES THE HIGHEST CAPACITY LINT REMOVAL WITH THE LOWEST MAINTENANCE REQUIRED FOR ANY DELINTER ON THE MARKET TODAY.

THE EXTREMELY LOW PROFILE MAKES FOR EASY ADJUSTMENTS WHILE ALLOWING FOR SMOOTH TROUBLE FREE OPERATION. MONITORING THE DELINTERS' PERFORMANCE HAS NEVER BEEN EASIER WITH EXTRA LARGE INPECTION WINDOWS AT THE MOST CRITICAL LOCATIONS.

HIGH PERFORMANCE, QUALITY LINT, RELIABILITY AND SAFETY ARE THE BEST REASONS FOR PURCHASING THIS NEW SAW DELINTER.

1] FEEDER MOTOR - 1 HP - 380/230-440V / 3PH / 50-60HZ 2] FLOAT MOTOR - 25 HP - 1450/1750RPM - 380/230-44<u>0V / 3PH / 50-60HZ</u>