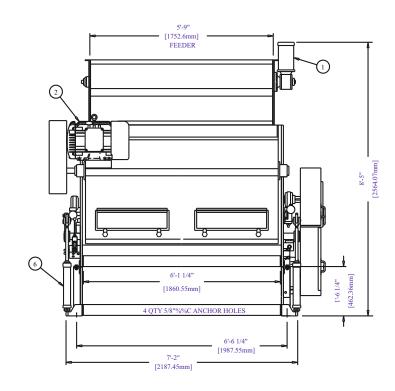

# SPECIFICATIONS: 200 SAW DELINTER

THE NEW COTTOR / CANTRELL 200 SAW DELINTER COMBINES THE HIGHEST CAPACITY LINT REMOVAL WITH THE LOWEST MAINTENANCE REQUIRED FOR ANY DELINTER ON THE MARKET TODAY.

THE EXTREMELY LOW PROFILE MAKES FOR EASY ADJUSTMENTS WHILE ALLOWING FOR SMOOTH TROUBLE FREE OPERATION. MONITORING THE DELINTERS' PERFORMANCE HAS NEVER BEEN EASIER WITH EXTRA LARGE INPECTION WINDOWS AT THE MOST CRITICAL LOCATIONS.

HIGH PERFORMANCE, QUALITY LINT, RELIABILITY AND SAFETY ARE THE BEST REASONS FOR PURCHASING THIS NEW SAW DELINTER.

1] FEEDER MOTOR - 1 HP - 380/230-440V / 3PH / 50-60HZ 2] FLOAT MOTOR - 25 HP - 1450/1750RPM - 380/230-44<u>0V / 3PH / 50-60HZ</u>