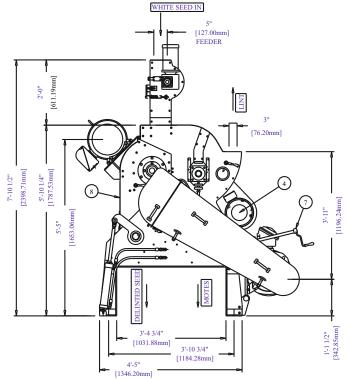

## NO AIR IDLERS REQUIRED

POSITIVE MANUAL ADJUSTMENT OF SAW MOTOR DRIVE.

#### **TWIN GRATEFALL CYLINDERS**

ADD BALANCE TO OPENING AND SIT BACK OUT OF THE AISLE TO PREVENT DAMAGE.

#### MOTORS LOCATED FOR EASY ACCESS

ALLOW FOR WELL VENTILLATED COOL RUNNING.

**NEW DESIGN FLOAT CYLINDER** RUGGED HIGH PERFORMANCE & LOW MAINTENANCE.

> **RUGGED ALUMINUM SAW PULLEY** ALLOWS FOR EASY REMOVAL (28 LBS).

#### EXTENDED SEED CHARGING CHAMBER

CREATES EXTRA DENSITY IN FLOAT FOR A MORE UNIFORM LINT CUT WITH NO SEED MESS.

#### LOW PROFILE

LOW CENTER OF GRAVITY MAKES SMOOTH RUNNING AND EASY TO REACH OPERATION & MAINTENANCE.

**HEAVY GAUGE DRIVE GUARDS** WITH EASY ACCESS TO DRIVES.

ADVANCED POWDERED METAL FINISH MAKES FOR EASY CLEAN-UP AND LONG LASTING APPEAL.