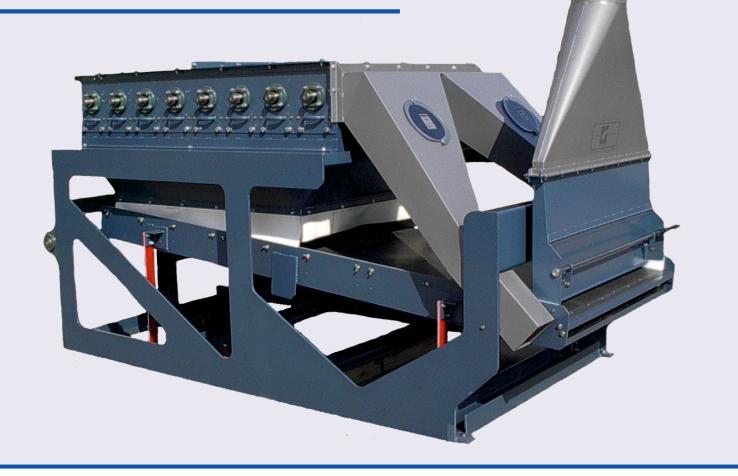

## W... 68" EIGHT BASKET BEATER

For better fluffing of linty hulls and highest recovery of meats.

Self cleaning screens for more consistent results.

Beater screens mounted in easy-pull trays for quick change and ease of maintenance.

Extra heavy duty eccentrics for long life.

Clean rugged design with steel plate construction.

THE MACHINE CONSISTS OF AN EIGHT-CHAMBER BEATER SECTION MOUNTED ABOVE A SHAKER SEPARATOR TRAY.

FRONT

| 1] SHAKER MOTOR - 2HP-1440/1200 RPM-380/230-440V / 3 PH / 50-60HZ | 6] ADJUSTABLE AIR HOOD - 10" DIA. / 1900 CFM / 3484 FPM |
|-------------------------------------------------------------------|---------------------------------------------------------|
| 2] BEATER MOTOR - 5HP-1440/1200 RPM-380/230-440V / 3 PH /50-60HZ  | 7] INSPECTION WINDOWS - 2 LARGE 10" DIA. VIEWING AREAS  |
| 3] GEAR REDUCER, DOUBLE REDUCTION / HELICAL GEAR 9.3:1            | 8] HEAVY RUGGED \ PLATE CONSTRUCTION                    |
| 4] 68" EIGHT STATIONARY SCREENS - REMOVABLE                       | 9] SHIPPING WEIGHT: 4500 LBS / 2041 KG                  |
| 5] SHAKER TRAY - 36 SQ FT OF SELF CLEANING SASH                   | 10] SHIPPING VOLUME: 350 FT / 10 M                      |