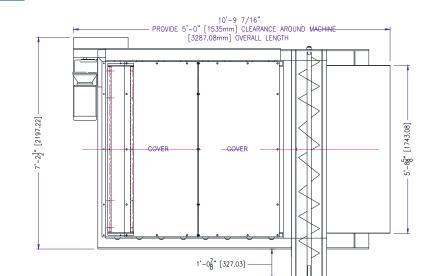

### SPECIFICATIONS: 68" EIGHT BASKET BEATER

PLAN

THE COTTOR / CANTRELL BEATER / SHAKER IS DESIGENED TO PRODUCE HULLS WITH A MINIMUM OIL CONTENT BY EFFICIENTLY BEATING THE HULLS TO REMOVE THE FINE, FLOURY AND SMALL PARTICLES OF MEATSAND OILY LINT.

THE MACHINE CONSISTS OF AN EIGHT-CHAMBER BEATER SECTION MOUNTED ABOVE A SHAKER SEPARATOR TRAY.

FRONT

| 1] SHAKER MOTOR - 2HP-1440/1200 RPM-380/230-440V / 3 PH / 50-60HZ | 6] ADJUSTABLE AIR HOOD - 10" DIA. / 1900 CFM / 3484 FPM |
|-------------------------------------------------------------------|---------------------------------------------------------|
| 2] BEATER MOTOR - 5HP-1440/1200 RPM-380/230-440V / 3 PH /50-60HZ  | 7] INSPECTION WINDOWS - 2 LARGE 10" DIA. VIEWING AREAS  |
| 3] GEAR REDUCER, DOUBLE REDUCTION / HELICAL GEAR 9.3:1            | 8] HEAVY RUGGED \ PLATE CONSTRUCTION                    |
| 4] 68" EIGHT STATIONARY SCREENS - REMOVABLE                       | 9] SHIPPING WEIGHT: 4500 LBS / 2041 KG                  |
| 5] SHAKER TRAY - 36 SQ FT OF SELF CLEANING SASH                   | 10] SHIPPING VOLUME: 350 FT / 10 M                      |