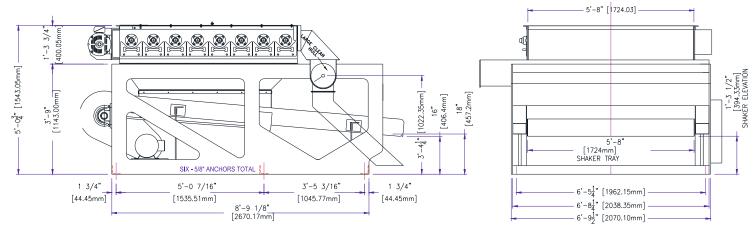

THE MACHINE CONSISTS OF AN EIGHT-CHAMBER BEATER SECTION MOUNTED ABOVE A SHAKER SEPARATOR TRAY.

FRONT

| 1] SHAKER MOTOR - 2HP-1440/1200 RPM-380/230-440V / 3 PH / 50-60HZ | 6] ADJUSTABLE AIR HOOD - 10" DIA. / 1900 CFM / 3484 FPM |
|-------------------------------------------------------------------|---------------------------------------------------------|
| 2] BEATER MOTOR - 5HP-1440/1200 RPM-380/230-440V / 3 PH /50-60HZ  | 7] INSPECTION WINDOWS - 2 LARGE 10" DIA. VIEWING AREAS  |
| 3] GEAR REDUCER, DOUBLE REDUCTION / HELICAL GEAR 9.3:1            | 8] HEAVY RUGGED \ PLATE CONSTRUCTION                    |
| 4] 68" EIGHT STATIONARY SCREENS - REMOVABLE                       | 9] SHIPPING WEIGHT: 4500 LBS / 2041 KG                  |
| 5] SHAKER TRAY - 36 SQ FT OF SELF CLEANING SASH                   | 10] SHIPPING VOLUME: 350 FT / 10 M                      |