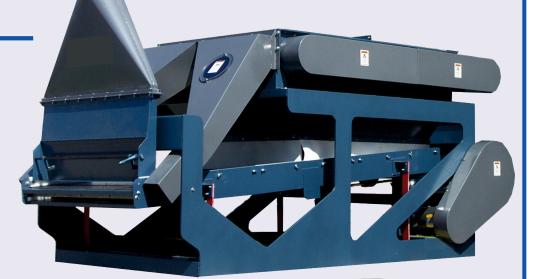

## W... 68" EIGHT BASKET BEATER

For better fluffing of linty hulls and highest recovery of meats.

Self cleaning screens for more consistent results.

Beater screens mounted in easy-pull trays for quick change and ease of maintenance.

Extra heavy duty eccentrics for long life.

Clean rugged design with steel plate construction.

THE MACHINE CONSISTS OF AN EIGHT-CHAMBER BEATER SECTION MOUNTED ABOVE A SHAKER SEPARATOR TRAY.

FRONT

| 1] SHAKER MOTOR - 2HP-1440/1200 RPM-380/230-440V / 3 PH / 50-60HZ | 6] ADJUSTABLE AIR HOOD - 10" DIA. / 1900 CFM / 3484 FPM |
|-------------------------------------------------------------------|---------------------------------------------------------|
| 2] BEATER MOTOR - 5HP-1440/1200 RPM-380/230-440V / 3 PH /50-60HZ  | 7] INSPECTION WINDOWS - 2 LARGE 10" DIA. VIEWING AREAS  |
| 3] GEAR REDUCER, DOUBLE REDUCTION / HELICAL GEAR 9.3:1            | 8] HEAVY RUGGED \ PLATE CONSTRUCTION                    |
| 4] 68" EIGHT STATIONARY SCREENS - REMOVABLE                       | 9] SHIPPING WEIGHT: 4500 LBS / 2041 KG                  |
| 5] SHAKER TRAY - 36 SQ FT OF SELF CLEANING SASH                   | 10] SHIPPING VOLUME: 350 FT / 10 M                      |